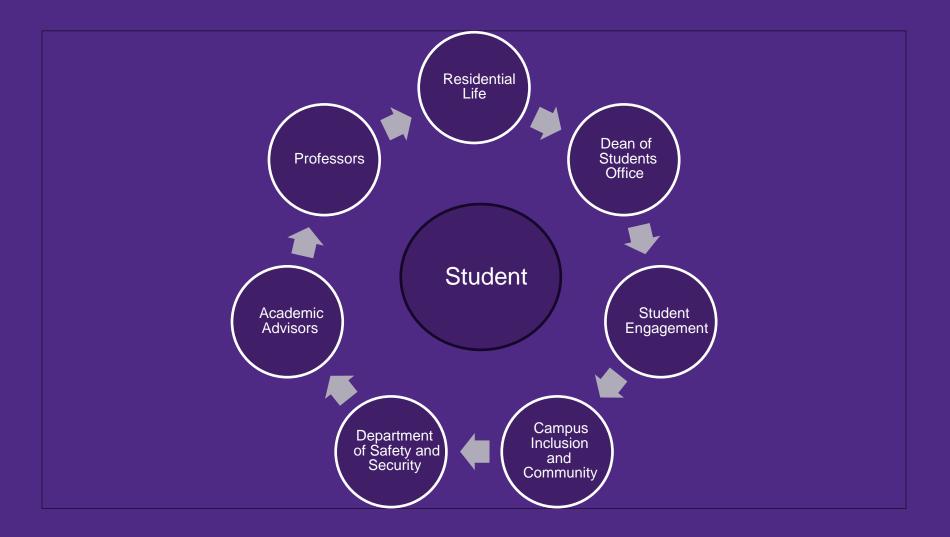

### The Dean of Students Office

Northwestern University

#### Non-Confidential Support

### We will call you when...